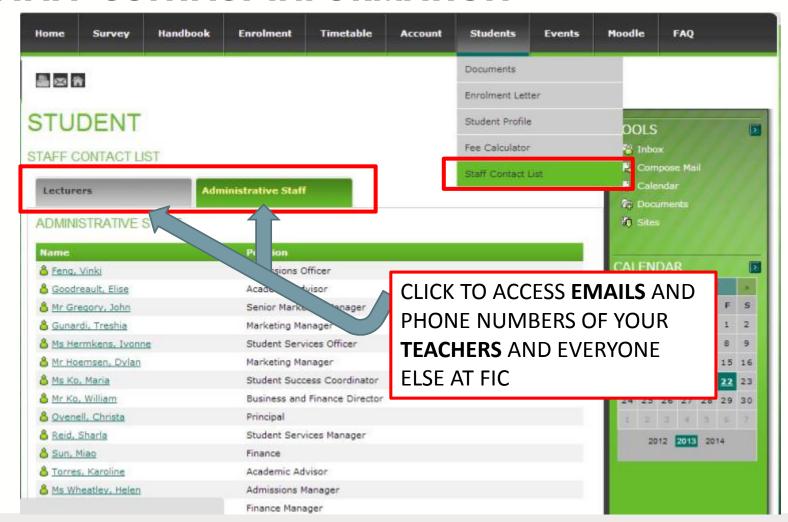

MERGENCY CONTACT**





#### **CURRENT ADDRESS**





#### **HOME ADDRESS**





# **DISABILITY/HEALTH**





#### **PRIVACY**





#### **DECLARATION**





# **CONGRATULATIONS**





#### **COURSE INFORMATION**











**NOTE:** ALL UTPII STUDENTS <u>MUST</u> TAKE ILS101 IN THEIR FIRST SEMESTER AT FIC. It is a free course offered by FIC to better prepare you for life and study in Canada.









REPEAT THE SAME PROCESS FOR ALL OF THE OTHER CLASSES YOU WANT TO TAKE







#### FINALISE ENROLMENT



WHEN YOU HAVE SELECTED ALL OF YOUR CLASSES AND CHECKED YOUR TIMETABLE, GO TO THE BOTTOM OF THE PAGE AND CLICK "FINALISE ENROLMENT"



#### FINALISE ENROLMENT







→ C | learning.fraseric.ca/user/login







student portal





#### **YOUR FIC EMAIL**





#### STAFF CONTACT INFORMATION





#### **GET TO KNOW YOUR STUDENT COORDINATORS**



Maria Fic on



WHY?



Elise Fic on



THEY KNOW EVERYTHING ABOUT FIC, STUDENT PROGRAMS, INVOLVEMENT, ACTIVITIES, MEDICAL INSURANCE AND **HOW TO BE SUCCESSFUL AT FIC!** 

**EMAIL:** 

ADVISING@LEARNING.FRASERIC.CA



Karoline Fic on







## **GET TO KNOW YOUR STUDENT ADVISORS**



Rania Fic on



WHY?

THEY KNOW **EVERYTHING** ABOUT FIC, COURSES, PROGRAMS, FUN ACTIVITIES AND HOW TO BE SUCCESSFUL AT FIC! THEY ARE HERE TO HELP YOU WITH ANYTHING!



Vinki Fic on



**EMAIL**:

ADVISING@LEARNING.FRASERIC.CA





# **MOODLE**





# **MOODLE**







EMAIL <u>REGISTER@FRASERIC.CA</u> IF YOU HAVE ANY QUESTIONS!