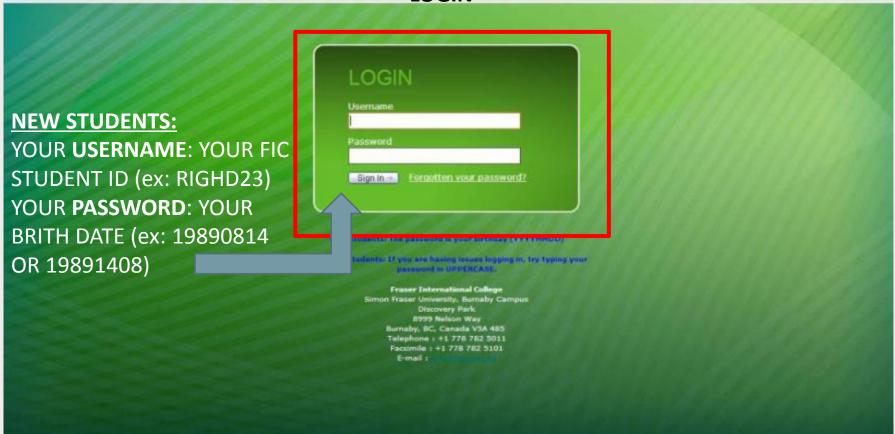

# Welcome to Fraser International College!

Here are the websites you'll need the most while studying at FIC:



**WHAT**: Student Portal **WHY**: access your classes, announcements, events and

more..!

WHERE: learning.fraseric.ca



WHAT: Student Leadership

Website

WHY: access opportunities to get

involved in the FIC community

WHERE: student.fraseric.ca













fraseric.ca

navitas.com



# STUDENT PORTAL



GO TO THIS ADDRESS ON YOUR ASSIGNED DATE TO LOGIN





## **ACCOUNT**





# **PERSONAL DETAILS**





#### **EMERGENCY CONTACT**





#### **CURRENT ADDRESS**





#### **HOME ADDRESS**





# **DISABILITY/HEALTH**





#### **PRIVACY**





#### **DECLARATION**





# **CONGRATULATIONS**





#### **COURSE INFORMATION**











**NOTE:** ALL UTPII STUDENTS <u>MUST</u> TAKE ILS101 IN THEIR FIRST SEMESTER AT FIC. It is a free course offered by FIC to better prepare you for life and study in Canada.









REPEAT THE SAME PROCESS FOR ALL OF THE OTHER CLASSES YOU WANT TO TAKE







#### FINALISE ENROLMENT



WHEN YOU HAVE SELECTED ALL OF YOUR CLASSES AND CHECKED YOUR TIMETABLE, GO TO THE BOTTOM OF THE PAGE AND CLICK "FINALISE ENROLMENT"



#### FINALISE ENROLMENT







→ C | learning.fraseric.ca/user/login







student portal





#