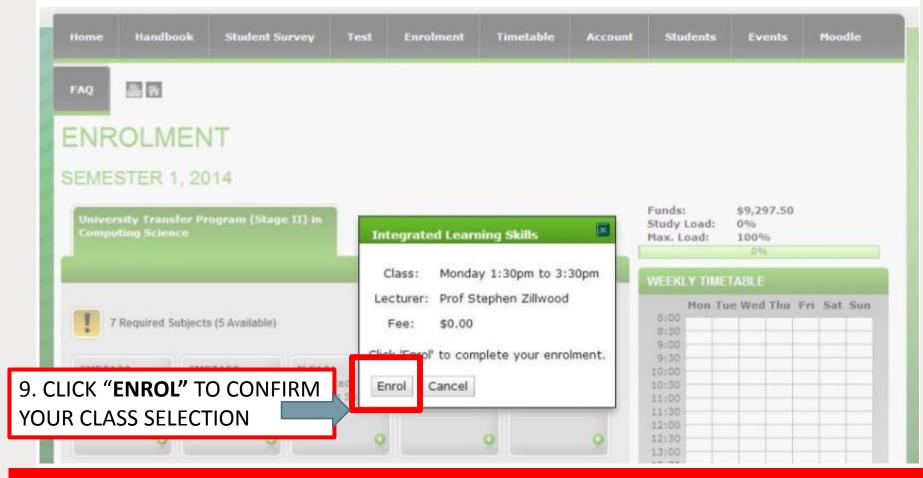

#### FINALISE ENROLMENT

WHEN YOU HAVE SELECTED ALL OF YOUR CLASSES AND CHECKED YOUR TIMETABLE, GO TO THE BOTTOM OF THE PAGE AND CLICK "FINALISE ENROLMENT"