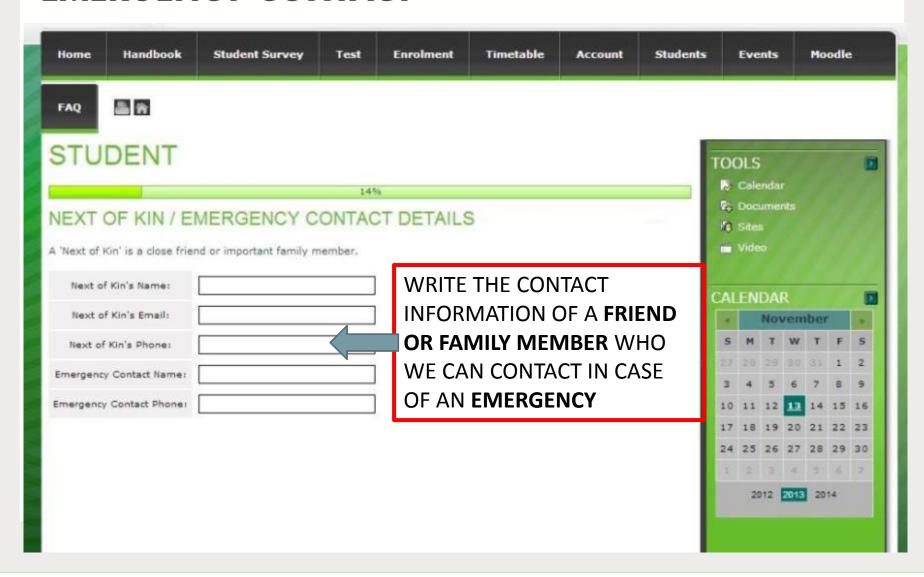

# Welcome to Fraser International College!

Here are the websites you'll need the most while studying at FIC:



**WHAT**: Student Portal **WHY**: access your classes, announcements, events and

more..!

WHERE: learning.fraseric.ca



WHAT: Student Leadership

Website

WHY: access opportunities to get

involved in the FIC community

WHERE: student.fraseric.ca













fraseric.ca

navitas.com



# STUDENT PORTAL



GO TO THIS ADDRESS ON YOUR ASSIGNED DATE TO LOGIN





## **ACCOUNT**





# **PERSONAL DETAILS**





#### **EMERGENCY CONTACT**





#### **CURRENT ADDRESS**





#### **HOME ADDRESS**





# **DISABILITY/HEALTH**





#### **PRIVACY**





#### **DECLARATION**





# **CONGRATULATIONS**





#### **COURSE INFORMATION**











**NOTE:** ALL UTPII STUDENTS <u>MUST</u> TAKE ILS101 IN THEIR FIRST SEMESTER AT FIC. It is a free course offered by FIC to better prepare you for life and study in Canada.









REPEAT THE SAME PROCESS FOR ALL OF THE OTHER CLASSES YOU WANT TO TAKE







#### FINALISE ENROLMENT



WHEN YOU HAVE SELECTED ALL OF YOUR CLASSES AND CHECKED YOUR TIMETABLE, GO TO THE BOTTOM OF THE PAGE AND CLICK "FINALISE ENROLMENT"



#### FINALISE ENROLMENT







→ C | learning.fraseric.ca/user/login







student portal





#### **YOUR FIC EMAIL**





#### STAFF CONTACT INFORMATION





#### **GET TO KN