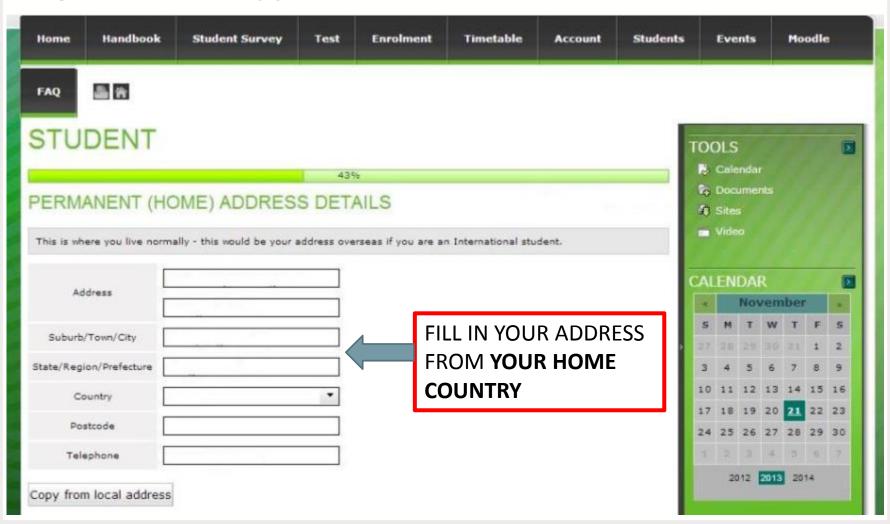

# Welcome to Fraser International College!

Here are the websites you'll need the most while studying at FIC:



**WHAT**: Student Portal **WHY**: access your classes, announcements, events and

more..!

WHERE: learning.fraseric.ca



WHAT: Student Leadership

Website

WHY: access opportunities to get

involved in the FIC community

WHERE: student.fraseric.ca













fraseric.ca

navitas.com



# STUDENT PORTAL



GO TO THIS ADDRESS ON YOUR ASSIGNED DATE TO LOGIN





## **ACCOUNT**





# **PERSONAL DETAILS**





#### **EMERGENCY CONTACT**





#### **CURRENT ADDRESS**





#### **HOME ADDRESS**





# **DISABILITY/HEALTH**





#### **PRIVACY**





#### **DECLARATION**





# **CONGRATULATIONS**





#### **COURSE INFORMATION**











**NOTE:** ALL UTPII STUDENTS <u>MUST</u> TAKE ILS101 IN THEIR FIRST SEMESTER AT FIC. It is a free course offered by FIC to better prepare you for life and study in Canada.









REPEAT THE SAME PROCESS FOR ALL OF THE OTHER CLASSES YOU WANT TO TAKE







#### FINALISE ENROLMENT



WHEN YOU HAVE SELECTED ALL OF YOUR CLASSES AND CHECKED YOUR TIMETABLE, GO TO THE BOTTOM OF THE PAGE AND CLICK "FINALISE ENROLMENT"



#### FINALISE ENROLMENT







→ C | learning.fraseric.ca/user/login







student portal





#### **YOUR FIC EMAIL**





#### STAFF CONTACT INFORMATION





#### **GET TO KNOW YOUR STUDENT COORDINATORS**



Maria Fic on



WHY?