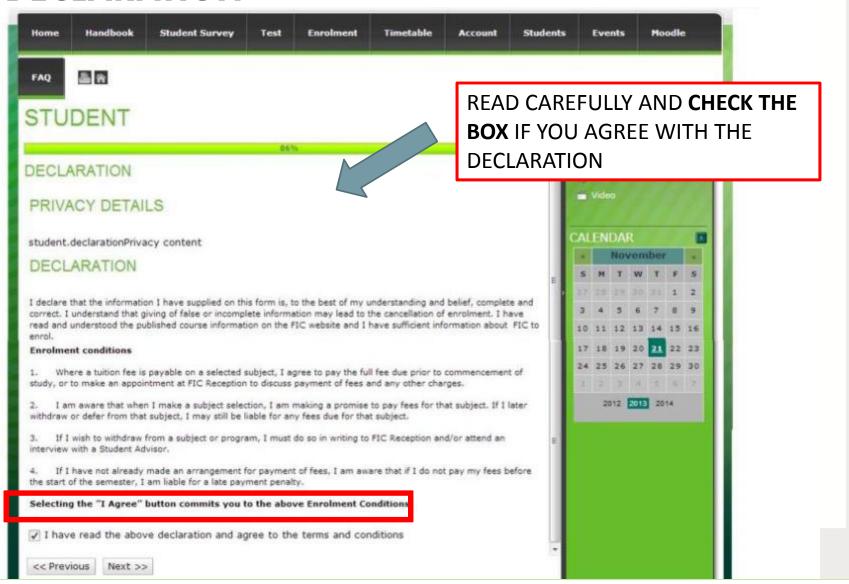

# Welcome to Fraser International College!

Here are the websites you'll need the most while studying at FIC:



**WHAT**: Student Portal **WHY**: access your classes, announcements, events and

more..!

WHERE: learning.fraseric.ca



WHAT: Student Leadership

Website

WHY: access opportunities to get

involved in the FIC community

WHERE: student.fraseric.ca













fraseric.ca

navitas.com



# STUDENT PORTAL



GO TO THIS ADDRESS ON YOUR ASSIGNED DATE TO LOGIN





## **ACCOUNT**





# **PERSONAL DETAILS**





#### **EMERGENCY CONTACT**





#### **CURRENT ADDRESS**





#### **HOME ADDRESS**





# **DISABILITY/HEALTH**





#### **PRIVACY**





#### **DECLARATION**





# **CONGRATULATIONS**





#### **COURSE INFORMATION**











**NOTE:** ALL UTPII STUDENTS <u>MUST</u> TAKE ILS101 IN THEIR FIRST SEMESTER AT FIC. It is a free course offered by FIC to better prepare you for life and study in Canada.









REPEAT THE SAME PROCESS FOR ALL OF THE OTHER CLASSES YOU WANT TO TAKE







#### FINALISE ENROLMENT



WHEN YOU HAVE SELECTED ALL OF YOUR CLASSES AND CHECKED YOUR TIMETABLE, GO TO THE BOTTOM OF THE PAGE AND CLICK "FINALISE ENROLMENT"



#### FINALISE ENROLMENT







→ C | learning.fraseric.ca/user/login







student portal





#### **YOUR FIC EMAIL**





#### STAFF CONTACT INFORMATION





#### **GET TO KNOW YOUR STUDENT COORDINATORS**



Maria Fic on



WHY?



Elise Fic on



THEY KNOW EVERYTHING ABOUT FIC, STUDENT PROGRAMS, INVOLVEMEN