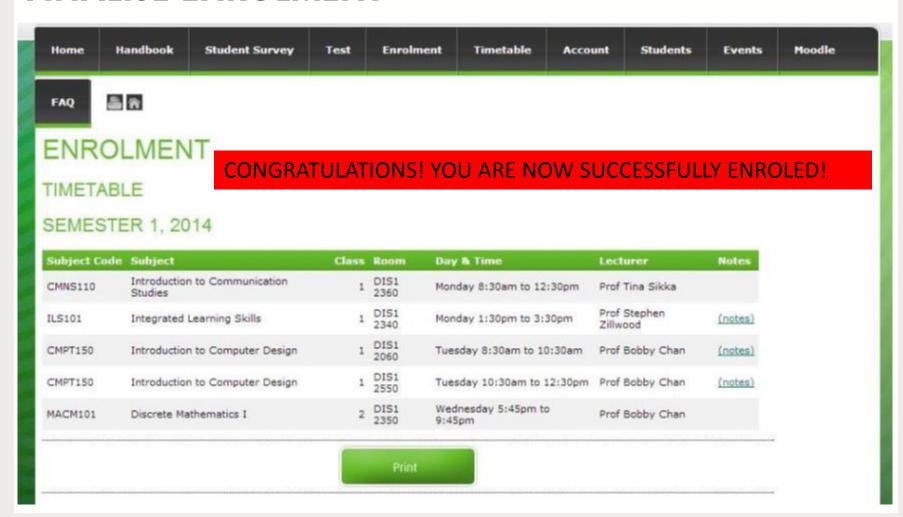

# **CONGRATULATIONS**

#### **COURSE INFORMATION**

**NOTE:** ALL UTPII STUDENTS <u>MUST</u> TAKE ILS101 IN THEIR FIRST SEMESTER AT FIC. It is a free course offered by FIC to better prepare you for life and study in Canada.

REPEAT THE SAME PROCESS FOR ALL OF THE OTHER CLASSES YOU WANT TO TAKE