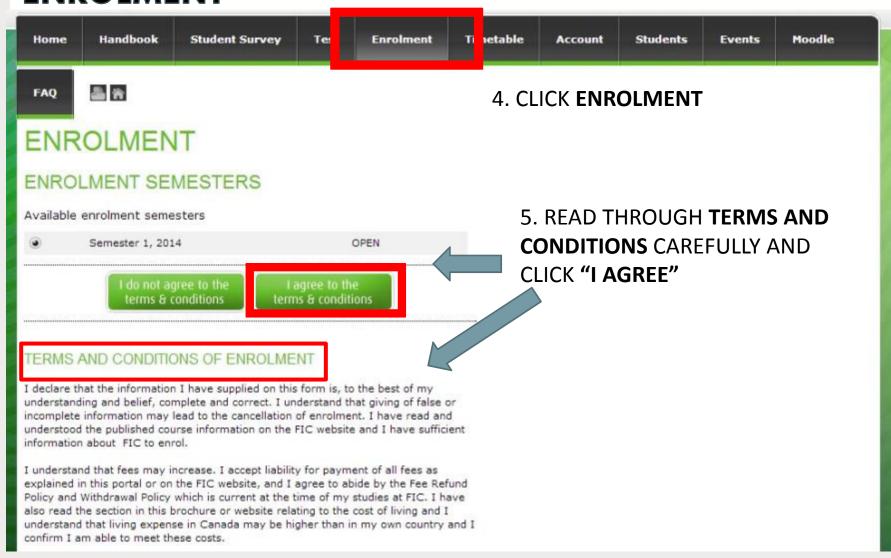

#### FINALISE ENROLMENT

WHEN YOU HAVE SELECTED ALL OF YOUR CLASSES AND CHECKED YOUR TIMETABLE, GO TO THE BOTTOM OF THE PAGE AND CLICK "FINALISE ENROLMENT"