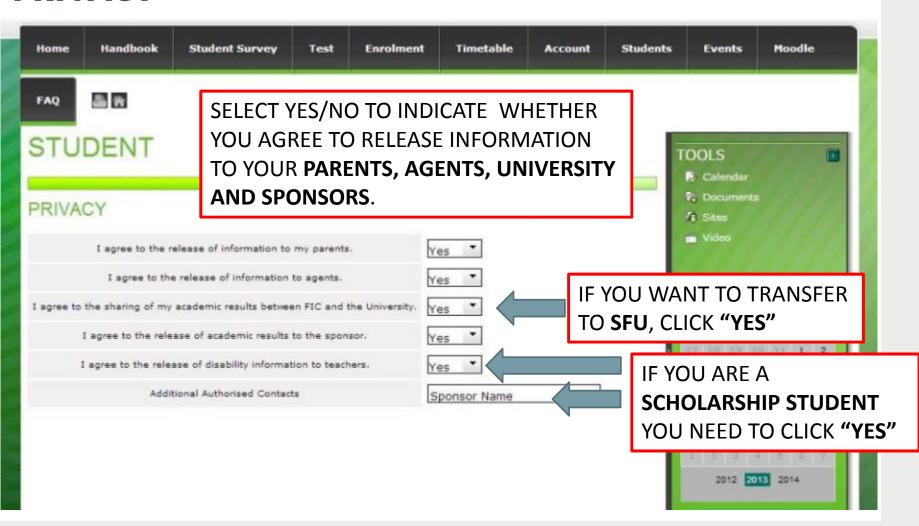

# Welcome to Fraser International College!

Here are the websites you'll need the most while studying at FIC:



**WHAT**: Student Portal **WHY**: access your classes, announcements, events and

more..!

WHERE: learning.fraseric.ca



WHAT: Student Leadership

Website

WHY: access opportunities to get

involved in the FIC community

WHERE: student.fraseric.ca













fraseric.ca

navitas.com



# STUDENT PORTAL



GO TO THIS ADDRESS ON YOUR ASSIGNED DATE TO LOGIN





## **ACCOUNT**





# **PERSONAL DETAILS**





#### **EMERGENCY CONTACT**





#### **CURRENT ADDRESS**





#### **HOME ADDRESS**





# **DISABILITY/HEALTH**





#### **PRIVACY**





#### **DECLARATION**





# **CONGRATULATIONS**





#### **COURSE INFORMATION**











**NOTE:** ALL UTPII STUDENTS <u>MUST</u> TAKE ILS101 IN THEIR FIRST SEMESTER AT FIC. It is a free course offered by FIC to better prepare you for life and study in Canada.









REPEAT THE SAME PROCESS FOR ALL OF THE OTHER CLASSES YOU WANT TO TAKE







#### FINALISE ENROLMENT



WHEN YOU HAVE SELECTED ALL OF YOUR CLASSES AND CHECKED YOUR TIMETABLE, GO TO THE BOTTOM OF THE PAGE AND CLICK "FINALISE ENROLMENT"



#### FINALISE ENROLMENT







→ C | learning.fraseric.ca/user/login







student portal





#### **YOUR FIC EMAIL**





#### STAFF CONTACT INFORMATION





#### **GET TO KNOW YOUR STUDENT COORDINATORS**



Maria Fic on



WHY?



Elise Fic on



THEY KNOW EVERYTHING ABOUT FIC, ST