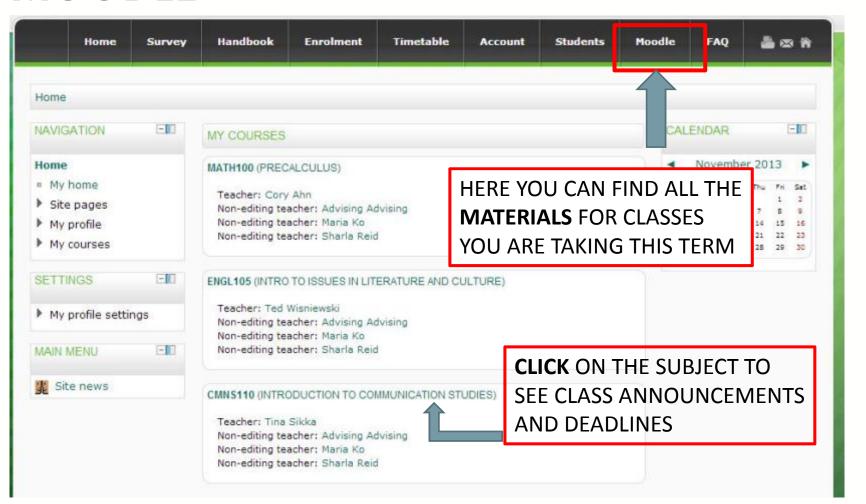

# **MOODLE**

# **MOODLE**

EMAIL <u>REGISTER@FRASERIC.CA</u> IF YOU HAVE ANY QUESTIONS!