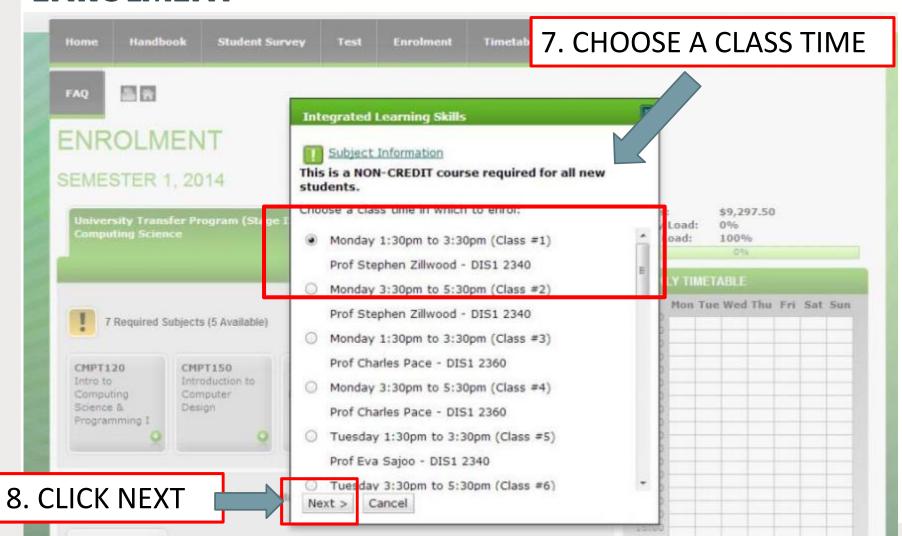

#### **COURSE INFORMATION**

**NOTE:** ALL UTPII STUDENTS <u>MUST</u> TAKE ILS101 IN THEIR FIRST SEMESTER AT FIC. It is a free course offered by FIC to better prepare you for life and study in Canada.

REPEAT THE SAME PROCESS FOR ALL OF THE OTHER CLASSES YOU WANT TO TAKE