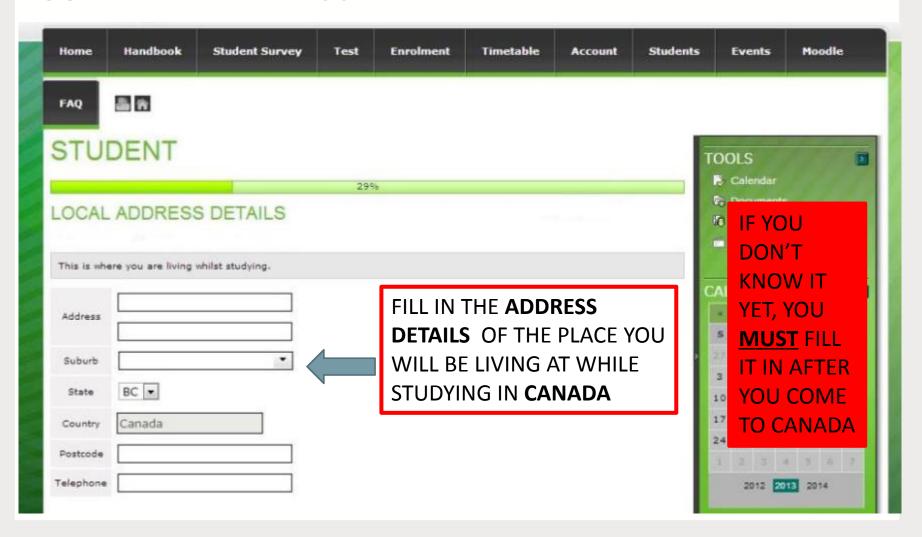

# Welcome to Fraser International College!

Here are the websites you'll need the most while studying at FIC:



**WHAT**: Student Portal **WHY**: access your classes, announcements, events and

more..!

WHERE: learning.fraseric.ca



WHAT: Student Leadership

Website

WHY: access opportunities to get

involved in the FIC community

WHERE: student.fraseric.ca













fraseric.ca

navitas.com



# STUDENT PORTAL



GO TO THIS ADDRESS ON YOUR ASSIGNED DATE TO LOGIN





## **ACCOUNT**





# **PERSONAL DETAILS**





#### **EMERGENCY CONTACT**





#### **CURRENT ADDRESS**





#### **HOME ADDRESS**





# **DISABILITY/HEALTH**





#### **PRIVACY**





#### **DECLARATION**





# **CONGRATULATIONS**





#### **COURSE INFORMATION**











**NOTE:** ALL UTPII STUDENTS <u>MUST</u> TAKE ILS101 IN THEIR FIRST SEMESTER AT FIC. It is a free course offered by FIC to better prepare you for life and study in Canada.









REPEAT THE SAME PROCESS FOR ALL OF THE OTHER CLASSES YOU WANT TO TAKE







#### FINALISE ENROLMENT



WHEN YOU HAVE SELECTED ALL OF YOUR CLASSES AND CHECKED YOUR TIMETABLE, GO TO THE BOTTOM OF THE PAGE AND CLICK "FINALISE ENROLMENT"



#### FINALISE ENROLMENT







→ C | learning.fraseric.ca/user/login







student portal





#### **YOUR FIC EMAIL**





#### STAFF CONTACT INFORMATION





#### **GET TO KNOW YOUR STUDENT COORDINATORS**