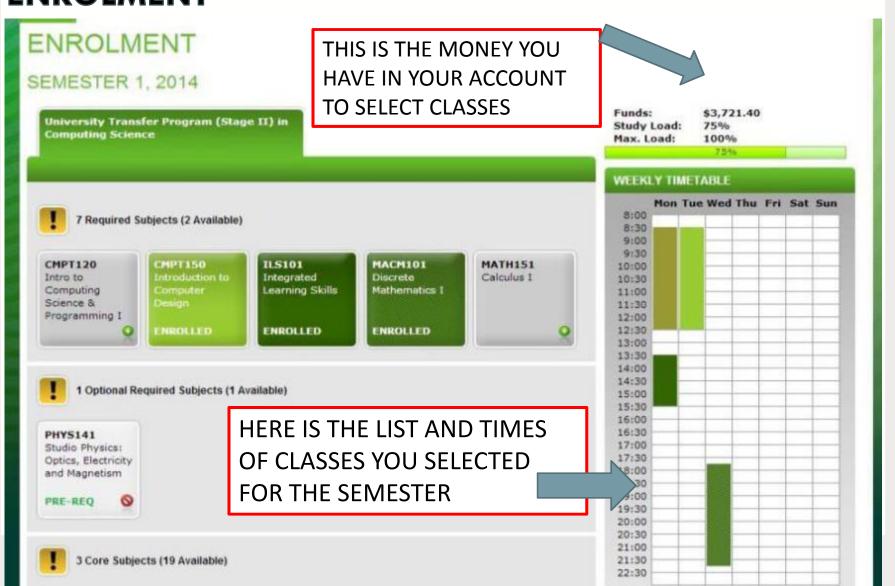

#### FINALISE ENROLMENT

WHEN YOU HAVE SELECTED ALL OF YOUR CLASSES AND CHECKED YOUR TIMETABLE, GO TO THE BOTTOM OF THE PAGE AND CLICK "FINALISE ENROLMENT"