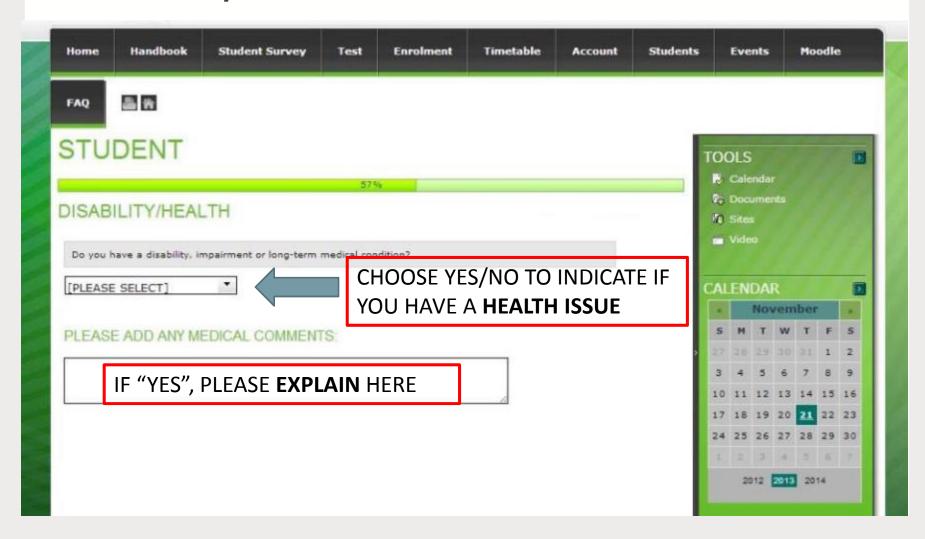

# Welcome to Fraser International College!

Here are the websites you'll need the most while studying at FIC:



**WHAT**: Student Portal **WHY**: access your classes, announcements, events and

more..!

WHERE: learning.fraseric.ca



WHAT: Student Leadership

Website

WHY: access opportunities to get

involved in the FIC community

WHERE: student.fraseric.ca













fraseric.ca

navitas.com



# STUDENT PORTAL



GO TO THIS ADDRESS ON YOUR ASSIGNED DATE TO LOGIN





## **ACCOUNT**





# **PERSONAL DETAILS**





#### **EMERGENCY CONTACT**





#### **CURRENT ADDRESS**





#### **HOME ADDRESS**





# **DISABILITY/HEALTH**





#### **PRIVACY**





#### **DECLARATION**





# **CONGRATULATIONS**





#### **COURSE INFORMATION**











**NOTE:** ALL UTPII STUDENTS <u>MUST</u> TAKE ILS101 IN THEIR FIRST SEMESTER AT FIC. It is a free course offered by FIC to better prepare you for life and study in Canada.









REPEAT THE SAME PROCESS FOR ALL OF THE OTHER CLASSES YOU WANT TO TAKE







#### FINALISE ENROLMENT



WHEN YOU HAVE SELECTED ALL OF YOUR CLASSES AND CHECKED YOUR TIMETABLE, GO TO THE BOTTOM OF THE PAGE AND CLICK "FINALISE ENROLMENT"



#### FINALISE ENROLMENT







→ C | learning.fraseric.ca/user/login







student portal





#### **YOUR FIC EMAIL**





#### STAFF CONTACT INFORMATION





#### **GET TO KNOW YOUR STUDENT COORDINATORS**



Maria Fic on



WHY?



Elise Fic on



THEY KNOW EV