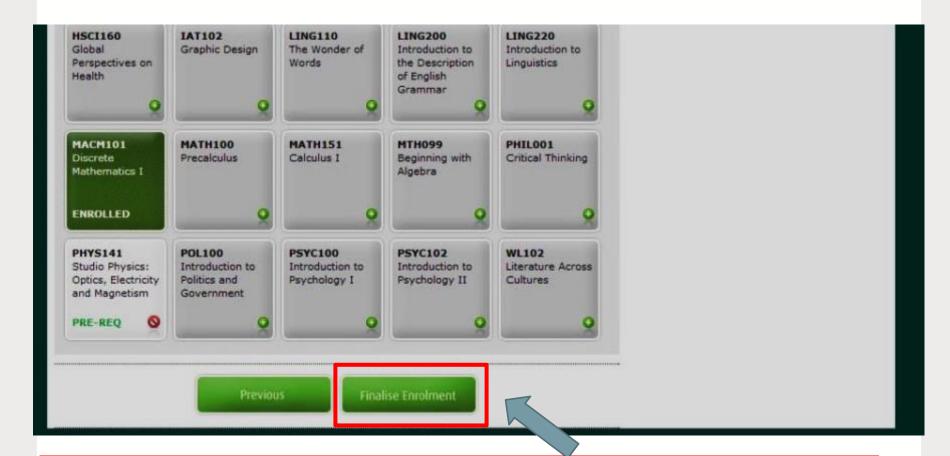

#### FINALISE ENROLMENT

WHEN YOU HAVE SELECTED ALL OF YOUR CLASSES AND CHECKED YOUR TIMETABLE, GO TO THE BOTTOM OF THE PAGE AND CLICK "FINALISE ENROLMENT"