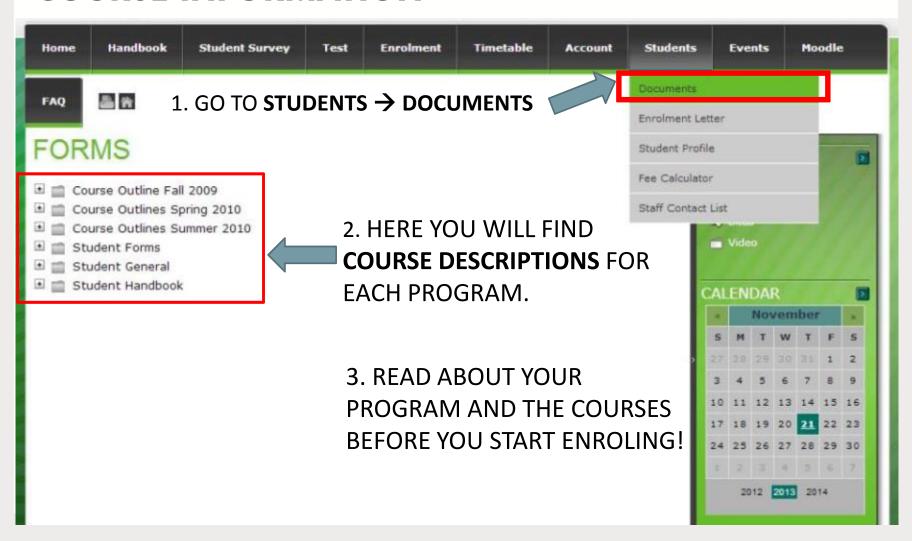

#### **COURSE INFORMATION**

**NOTE:** ALL UTPII STUDENTS <u>MUST</u> TAKE ILS101 IN THEIR FIRST SEMESTER AT FIC. It is a free course offered by FIC to better prepare you for life and study in Canada.

REPEAT THE SAME PROCESS FOR ALL OF THE OTHER CLASSES YOU WANT TO TAKE