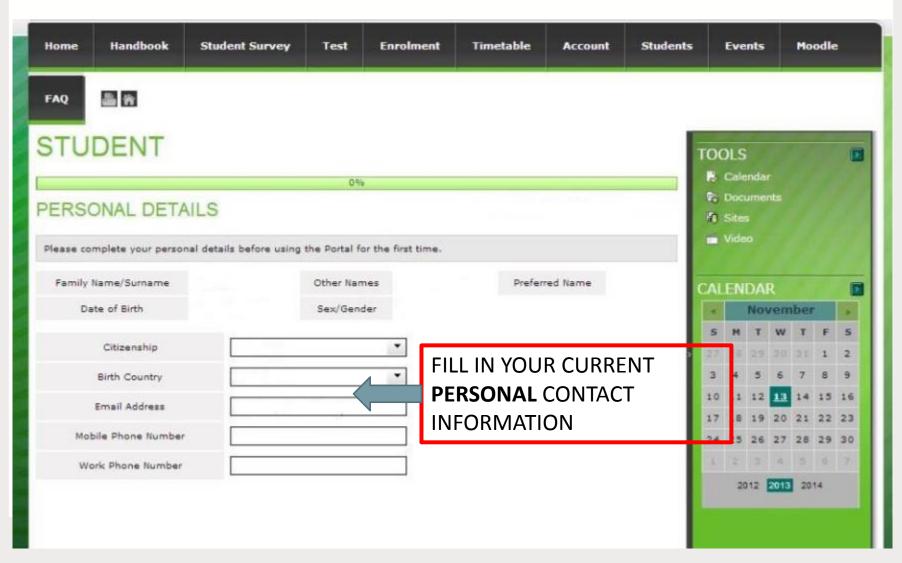

# Welcome to Fraser International College!

Here are the websites you'll need the most while studying at FIC:



**WHAT**: Student Portal **WHY**: access your classes, announcements, events and

more..!

WHERE: learning.fraseric.ca



WHAT: Student Leadership

Website

WHY: access opportunities to get

involved in the FIC community

WHERE: student.fraseric.ca













fraseric.ca

navitas.com



# STUDENT PORTAL



GO TO THIS ADDRESS ON YOUR ASSIGNED DATE TO LOGIN





## **ACCOUNT**





# **PERSONAL DETAILS**





#### **EMERGENCY CONTACT**





#### **CURRENT ADDRESS**





#### **HOME ADDRESS**





# **DISABILITY/HEALTH**





#### **PRIVACY**





#### **DECLARATION**





# **CONGRATULATIONS**





#### **COURSE INFORMATION**











**NOTE:** ALL UTPII STUDENTS <u>MUST</u> TAKE ILS101 IN THEIR FIRST SEMESTER AT FIC. It is a free course offered by FIC to better prepare you for life and study in Canada.









REPEAT THE SAME PROCESS FOR ALL OF THE OTHER CLASSES YOU WANT TO TAKE







#### FINALISE ENROLMENT



WHEN YOU HAVE SELECTED ALL OF YOUR CLASSES AND CHECKED YOUR TIMETABLE, GO TO THE BOTTOM OF THE PAGE AND CLICK "FINALISE ENROLMENT"



#### FINALISE ENROLMENT







→ C | learning.fraseric.ca/user/login







student portal





#### **YOUR FIC EMAIL**





#### STAFF CONTACT I