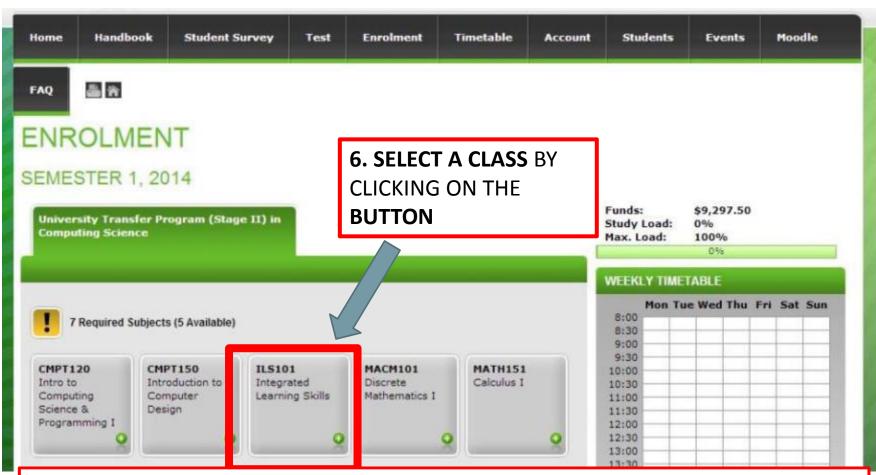

#### **COURSE INFORMATION**

**NOTE:** ALL UTPII STUDENTS <u>MUST</u> TAKE ILS101 IN THEIR FIRST SEMESTER AT FIC. It is a free course offered by FIC to better prepare you for life and study in Canada.

REPEAT THE SAME PROCESS FOR ALL OF THE OTHER CLASSES YOU WANT TO TAKE