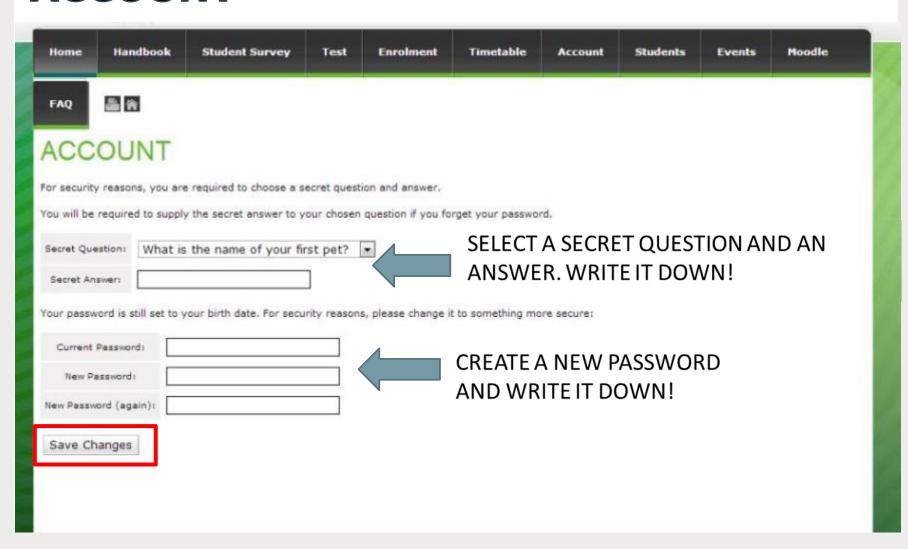

# Welcome to Fraser International College!

Here are the websites you'll need the most while studying at FIC:



**WHAT**: Student Portal **WHY**: access your classes, announcements, events and

more..!

WHERE: learning.fraseric.ca



WHAT: Student Leadership

Website

WHY: access opportunities to get

involved in the FIC community

WHERE: student.fraseric.ca













fraseric.ca

navitas.com



# STUDENT PORTAL



GO TO THIS ADDRESS ON YOUR ASSIGNED DATE TO LOGIN





## **ACCOUNT**





# **PERSONAL DETAILS**





#### **EMERGENCY CONTACT**





#### **CURRENT ADDRESS**





#### **HOME ADDRESS**





# **DISABILITY/HEALTH**





#### **PRIVACY**





#### **DECLARATION**





# **CONGRATULATIONS**





#### **COURSE INFORMATION**











**NOTE:** ALL UTPII STUDENTS <u>MUST</u> TAKE ILS101 IN THEIR FIRST SEMESTER AT FIC. It is a free course offered by FIC to better prepare you for life and study in Canada.









REPEAT THE SAME PROCESS FOR ALL OF THE OTHER CLASSES YOU WANT TO TAKE







#### FINALISE ENROLMENT



WHEN YOU HAVE SELECTED ALL OF YOUR CLASSES AND CHECKED YOUR TIMETABLE, GO TO THE BOTTOM OF THE PAGE AND CLICK "FINALISE ENROLMENT"



#### FINALISE ENROLMENT







→ C | learning.fraseric.ca/user/login







student portal





#### **YOUR FIC EMAIL